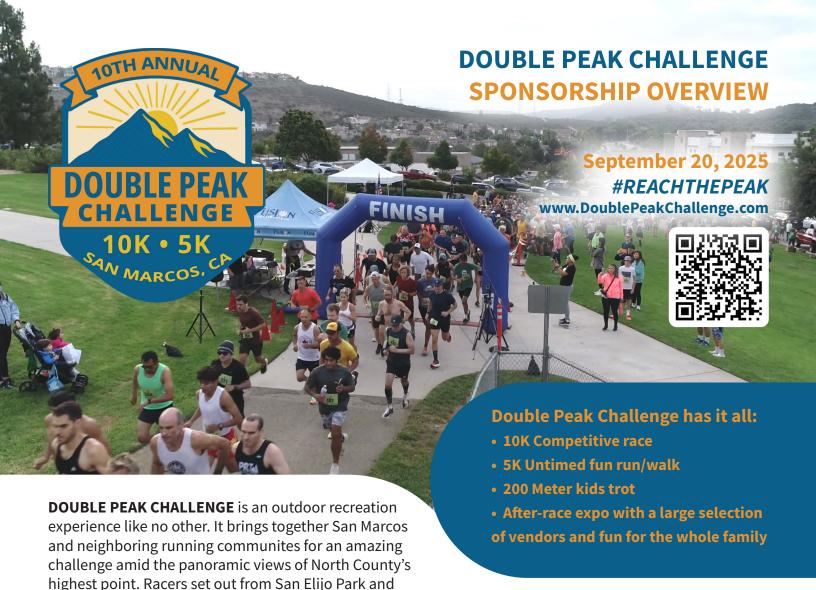

begin their 1,176 foot elevation gain to reach Double

Peak's Summit at 1,558 feet above sea level.

The Mission of the Boys & Girls Blub of San Marcos is to inspire and enable all young people to realize their full potential.

## **DOUBLE PEAK CHALLENGE SPONSORSHIP LEVELS & BENEFITS**

Sponsors of the **Double Peak Challenge** enjoy a variety of benefits and gain increased exposure to their products, services and brands within their target audiences. Benefits are subject to print and ordering deadlines.